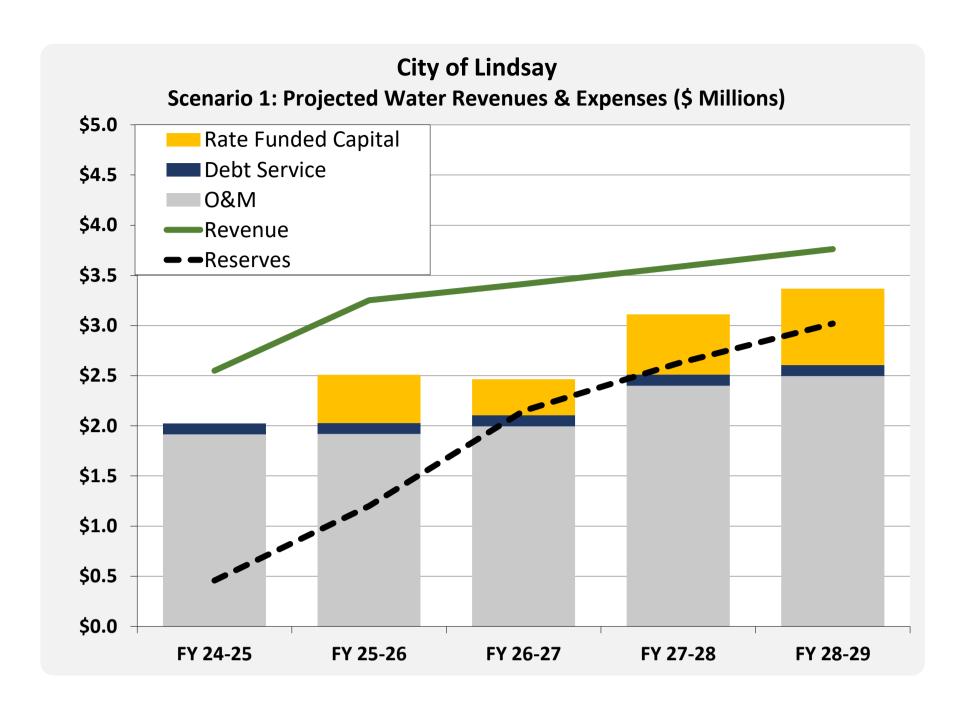

#### 12. PUBLIC HEARINGS

12.1 Proposition 218 Process and Approval of 2024 Water and Sewer Rates.

Action & Recommendation: Staff recommends Council take the following actions:

- 1. Receive the Water and Sewer Rate Study Report by Bartle Wells and Associates as final.
- 2. Conduct Proposition 218 public hearing increasing Water and Sewer rates for the City of Lindsay.
- 3. Adopt Resolution 24-37 approving a rate increase for Water Services.
- 4. Adopt Resolution 24-38 approving a rate increase for Sewer Services.

Submitted by: Lacy Meneses, Director of Finance

Neyba Amezcua, Principal Project Manager-QK, Inc.

Erik Helgeson, Bartle Wells Associates