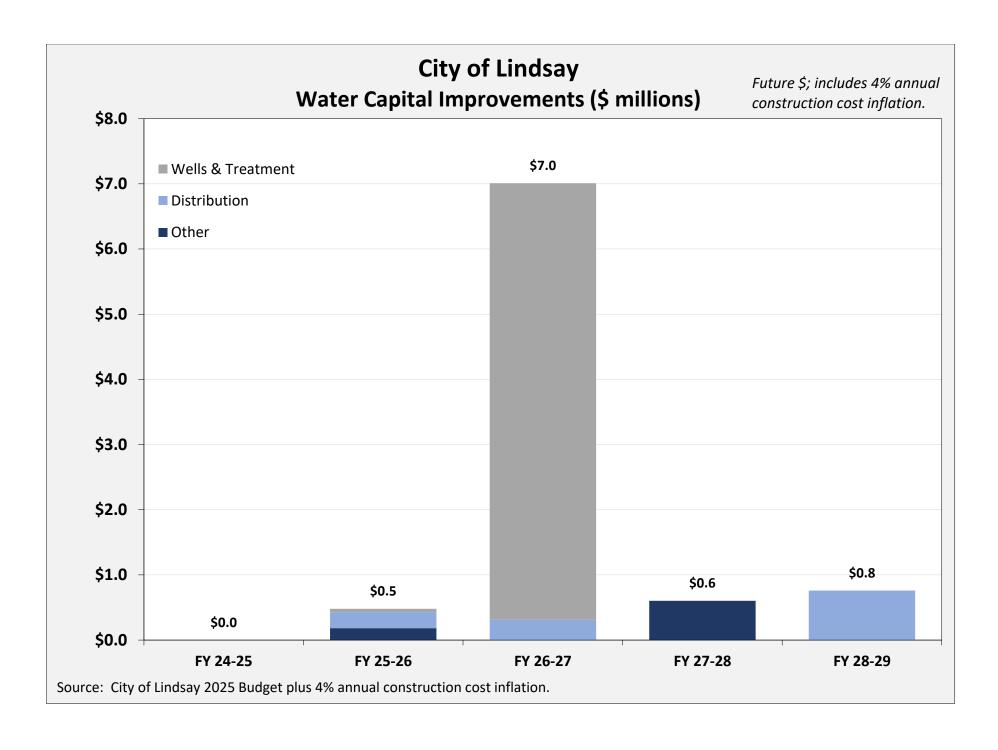

#### 12. PUBLIC HEARINGS

12.1 Proposition 218 Process and Approval of 2024 Water and Sewer Rates.

Action & Recommendation: Staff recommends Council take the following actions:

- 1. Receive the Water and Sewer Rate Study Report by Bartle Wells and Associates as final.
- 2. Conduct Proposition 218 public hearing increasing Water and Sewer rates for the City of Lindsay.
- 3. Adopt Resolution 24-37 approving a rate increase for Water Services.
- 4. Adopt Resolution 24-38 approving a rate increase for Sewer Services.

Submitted by: Lacy Meneses, Director of Finance

Neyba Amezcua, Principal Project Manager-QK, Inc.

Erik Helgeson, Bartle Wells Associates