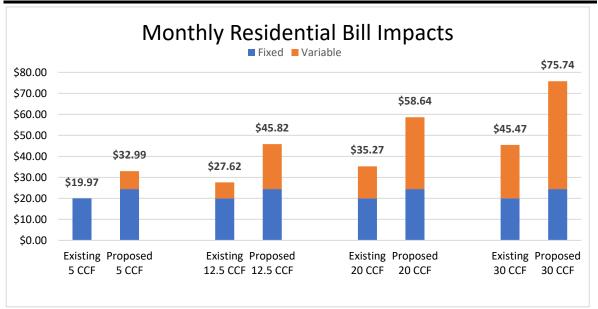

#### 12. PUBLIC HEARINGS

12.1 Proposition 218 Process and Approval of 2024 Water and Sewer Rates.

Action & Recommendation: Staff recommends Council take the following actions:

- 1. Receive the Water and Sewer Rate Study Report by Bartle Wells and Associates as final.
- 2. Conduct Proposition 218 public hearing increasing Water and Sewer rates for the City of Lindsay.
- 3. Adopt Resolution 24-37 approving a rate increase for Water Services.
- 4. Adopt Resolution 24-38 approving a rate increase for Sewer Services.

Submitted by: Lacy Meneses, Director of Finance

Neyba Amezcua, Principal Project Manager-QK, Inc.

Erik Helgeson, Bartle Wells Associates