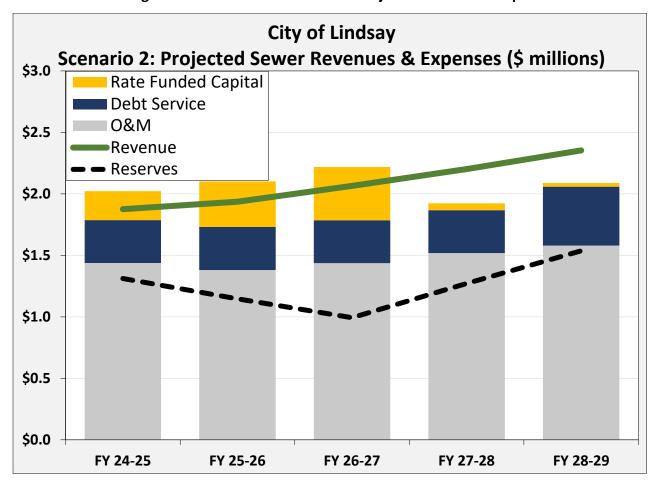

#### 12. PUBLIC HEARINGS

12.1 Proposition 218 Process and Approval of 2024 Water and Sewer Rates.

Action & Recommendation: Staff recommends Council take the following actions:

- 1. Receive the Water and Sewer Rate Study Report by Bartle Wells and Associates as final.
- 2. Conduct Proposition 218 public hearing increasing Water and Sewer rates for the City of Lindsay.
- 3. Adopt Resolution 24-37 approving a rate increase for Water Services.
- 4. Adopt Resolution 24-38 approving a rate increase for Sewer Services.

Submitted by: Lacy Meneses, Director of Finance

Neyba Amezcua, Principal Project Manager-QK, Inc.

Erik Helgeson, Bartle Wells Associates