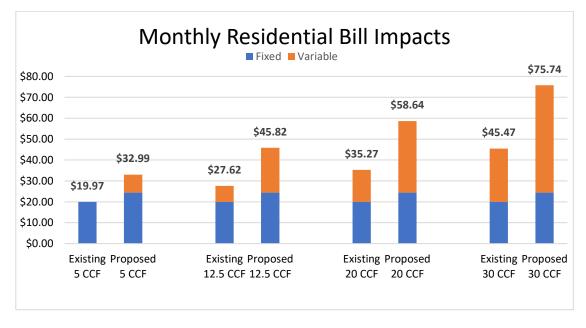

#### 12. PUBLIC HEARINGS

12.1 Proposition 218 Process and Approval of 2024 Water and Sewer Rates.

Action & Recommendation: Staff recommends Council take the following actions:

- 1. Receive the Water and Sewer Rate Study Report by Bartle Wells and Associates as final.
- 2. Conduct Proposition 218 public hearing increasing Water and Sewer rates for the City of Lindsay.
- 3. Adopt Resolution 24-37 approving a rate increase for Water Services.
- 4. Adopt Resolution 24-38 approving a rate increase for Sewer Services.

Submitted by: Lacy Meneses, Director of Finance

Neyba Amezcua, Principal Project Manager-QK, Inc.

Erik Helgeson, Bartle Wells Associates