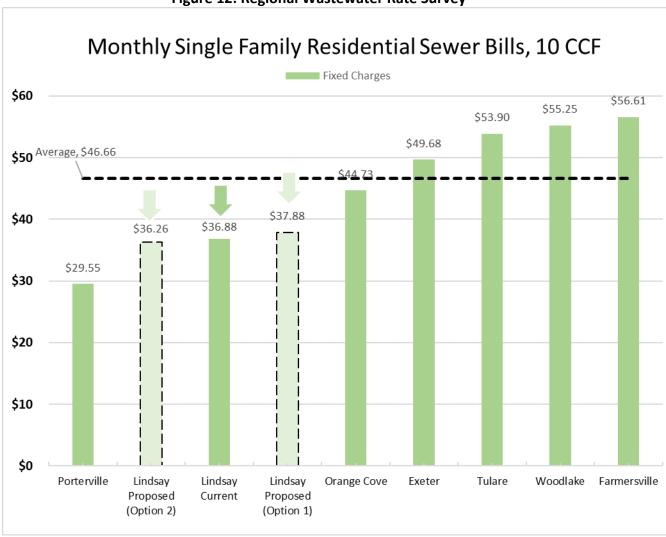

#### 12. PUBLIC HEARINGS

12.1 Proposition 218 Process and Approval of 2024 Water and Sewer Rates.

Action & Recommendation: Staff recommends Council take the following actions:

- 1. Receive the Water and Sewer Rate Study Report by Bartle Wells and Associates as final.
- 2. Conduct Proposition 218 public hearing increasing Water and Sewer rates for the City of Lindsay.
- 3. Adopt Resolution 24-37 approving a rate increase for Water Services.
- 4. Adopt Resolution 24-38 approving a rate increase for Sewer Services.

Submitted by: Lacy Meneses, Director of Finance

Neyba Amezcua, Principal Project Manager-QK, Inc.

Erik Helgeson, Bartle Wells Associates