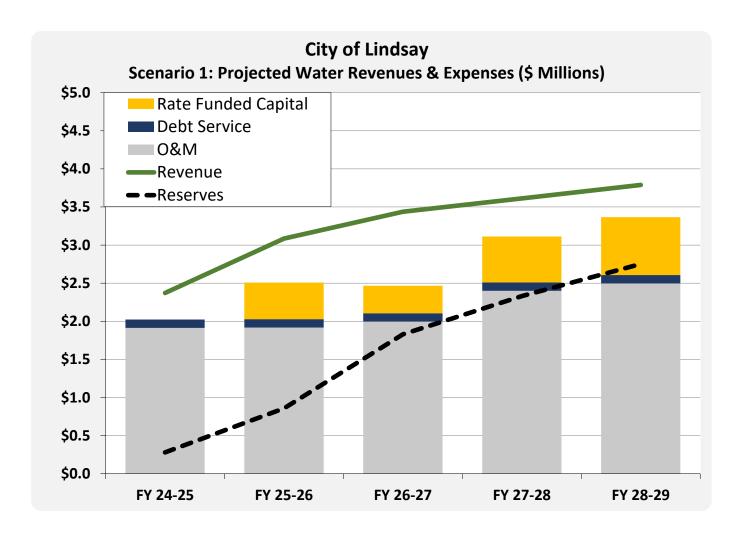

#### 12. PUBLIC HEARINGS

12.1 Proposition 218 Process and Approval of 2024 Water and Sewer Rates.

Action & Recommendation: Staff recommends Council take the following actions:

- 1. Receive the Water and Sewer Rate Study Report by Bartle Wells and Associates as final.
- 2. Conduct Proposition 218 public hearing increasing Water and Sewer rates for the City of Lindsay.
- 3. Adopt Resolution 24-37 approving a rate increase for Water Services.
- 4. Adopt Resolution 24-38 approving a rate increase for Sewer Services.

Submitted by: Lacy Meneses, Director of Finance

Neyba Amezcua, Principal Project Manager-QK, Inc.

Erik Helgeson, Bartle Wells Associates