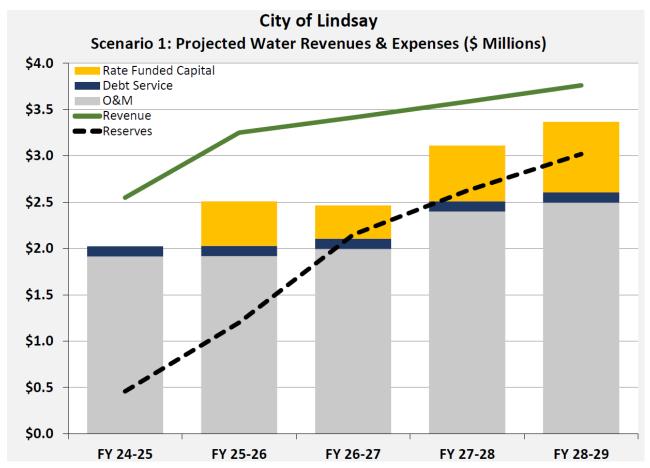

#### 12. PUBLIC HEARINGS

12.1 Proposition 218 Process and Approval of 2024 Water and Sewer Rates.

Action & Recommendation: Staff recommends Council take the following actions:

- 1. Receive the Water and Sewer Rate Study Report by Bartle Wells and Associates as final.
- 2. Conduct Proposition 218 public hearing increasing Water and Sewer rates for the City of Lindsay.
- 3. Adopt Resolution 24-37 approving a rate increase for Water Services.
- 4. Adopt Resolution 24-38 approving a rate increase for Sewer Services.

Submitted by: Lacy Meneses, Director of Finance

Neyba Amezcua, Principal Project Manager-QK, Inc.

Erik Helgeson, Bartle Wells Associates