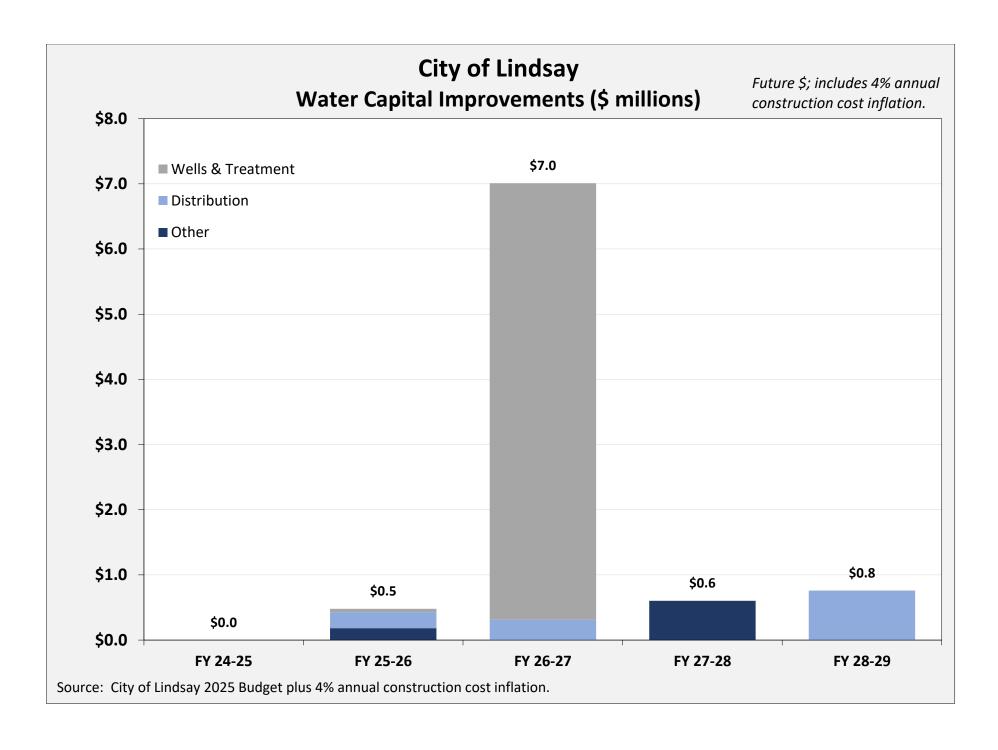

#### 12. PUBLIC HEARINGS

12.1 Proposition 218 Process and Approval of 2024 Water and Sewer Rates.

Action & Recommendation: Staff recommends Council take the following actions:

- 1. Receive the Water and Sewer Rate Study Report by Bartle Wells and Associates as final.
- 2. Conduct Proposition 218 public hearing increasing Water and Sewer rates for the City of Lindsay.
- 3. Adopt Resolution 24-37 approving a rate increase for Water Services.
- 4. Adopt Resolution 24-38 approving a rate increase for Sewer Services.

Submitted by: Lacy Meneses, Director of Finance

Neyba Amezcua, Principal Project Manager-QK, Inc.

Erik Helgeson, Bartle Wells Associates