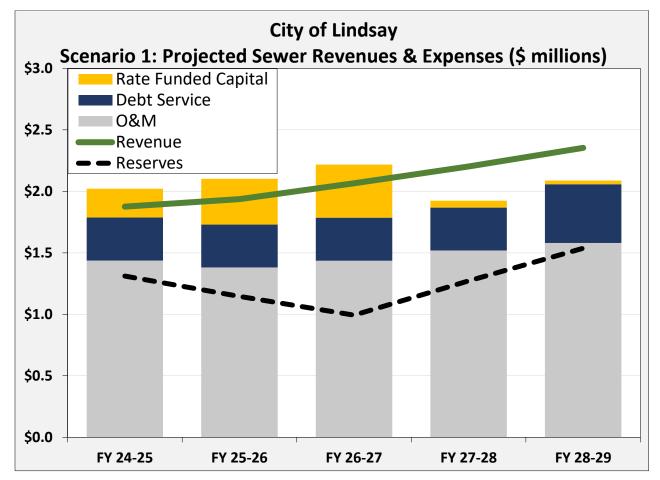

#### 12. PUBLIC HEARINGS

12.1 Proposition 218 Process and Approval of 2024 Water and Sewer Rates.

Action & Recommendation: Staff recommends Council take the following actions:

- 1. Receive the Water and Sewer Rate Study Report by Bartle Wells and Associates as final.
- 2. Conduct Proposition 218 public hearing increasing Water and Sewer rates for the City of Lindsay.
- 3. Adopt Resolution 24-37 approving a rate increase for Water Services.
- 4. Adopt Resolution 24-38 approving a rate increase for Sewer Services.

Submitted by: Lacy Meneses, Director of Finance

Neyba Amezcua, Principal Project Manager-QK, Inc.

Erik Helgeson, Bartle Wells Associates