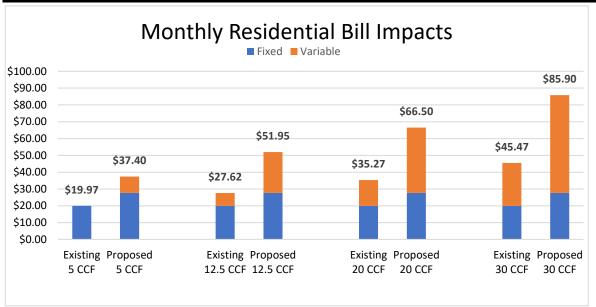

#### 12. PUBLIC HEARINGS

12.1 Proposition 218 Process and Approval of 2024 Water and Sewer Rates.

Action & Recommendation: Staff recommends Council take the following actions:

- 1. Receive the Water and Sewer Rate Study Report by Bartle Wells and Associates as final.
- 2. Conduct Proposition 218 public hearing increasing Water and Sewer rates for the City of Lindsay.
- 3. Adopt Resolution 24-37 approving a rate increase for Water Services.
- 4. Adopt Resolution 24-38 approving a rate increase for Sewer Services.

Submitted by: Lacy Meneses, Director of Finance

Neyba Amezcua, Principal Project Manager-QK, Inc.

Erik Helgeson, Bartle Wells Associates