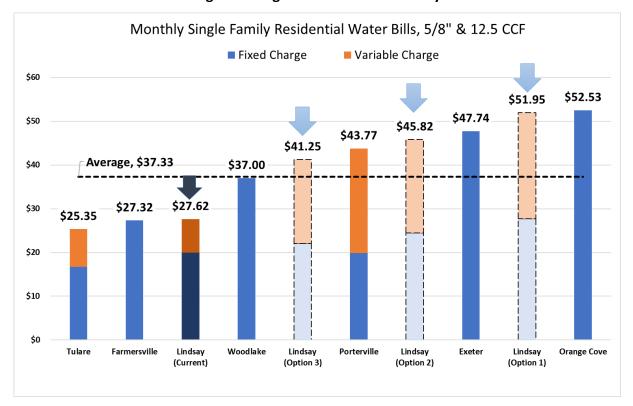

#### 12. PUBLIC HEARINGS

12.1 Proposition 218 Process and Approval of 2024 Water and Sewer Rates.

Action & Recommendation: Staff recommends Council take the following actions:

- 1. Receive the Water and Sewer Rate Study Report by Bartle Wells and Associates as final.
- 2. Conduct Proposition 218 public hearing increasing Water and Sewer rates for the City of Lindsay.
- 3. Adopt Resolution 24-37 approving a rate increase for Water Services.
- 4. Adopt Resolution 24-38 approving a rate increase for Sewer Services.

Submitted by: Lacy Meneses, Director of Finance

Neyba Amezcua, Principal Project Manager-QK, Inc.

Erik Helgeson, Bartle Wells Associates