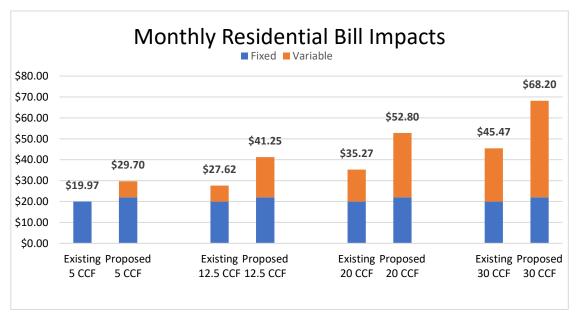

#### 12. PUBLIC HEARINGS

12.1 Proposition 218 Process and Approval of 2024 Water and Sewer Rates.

Action & Recommendation: Staff recommends Council take the following actions:

- 1. Receive the Water and Sewer Rate Study Report by Bartle Wells and Associates as final.
- 2. Conduct Proposition 218 public hearing increasing Water and Sewer rates for the City of Lindsay.
- 3. Adopt Resolution 24-37 approving a rate increase for Water Services.
- 4. Adopt Resolution 24-38 approving a rate increase for Sewer Services.

Submitted by: Lacy Meneses, Director of Finance

Neyba Amezcua, Principal Project Manager-QK, Inc.

Erik Helgeson, Bartle Wells Associates