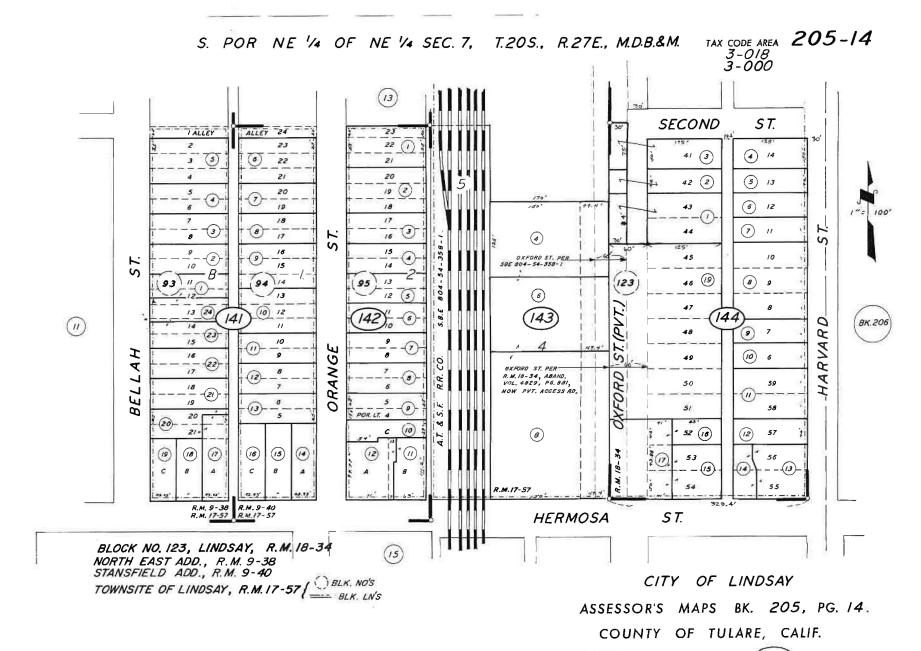

## 13. DISCUSSION ITEMS

13.1 Historical Review of Abandonment of Public Roadway (300 Block of North Oxford)

**Action & Recommendation:** Review the history of abandonment of public roadways concerning the 300 block of North Oxford and provide direction thereto.

Submitted by: Ryan Heinks, Acting Director of City Services.