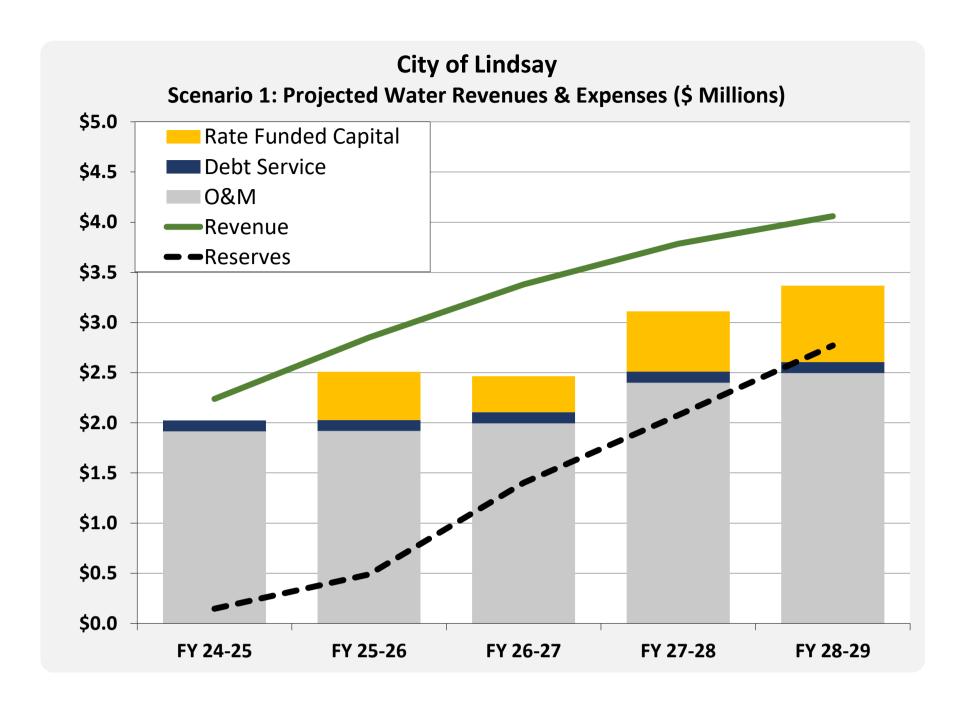

#### 12. PUBLIC HEARINGS

12.1 Proposition 218 Process and Approval of 2024 Water and Sewer Rates.

Action & Recommendation: Staff recommends Council take the following actions:

- 1. Receive the Water and Sewer Rate Study Report by Bartle Wells and Associates as final.
- 2. Conduct Proposition 218 public hearing increasing Water and Sewer rates for the City of Lindsay.
- 3. Adopt Resolution 24-37 approving a rate increase for Water Services.
- 4. Adopt Resolution 24-38 approving a rate increase for Sewer Services.

Submitted by: Lacy Meneses, Director of Finance

Neyba Amezcua, Principal Project Manager-QK, Inc.

Erik Helgeson, Bartle Wells Associates