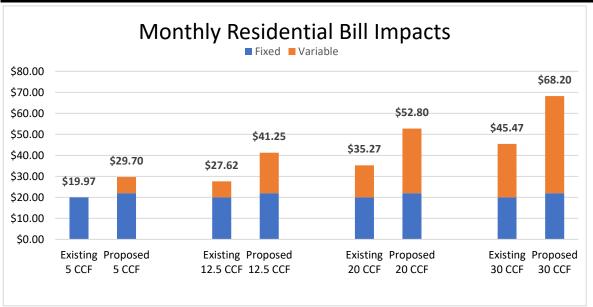

#### 12. PUBLIC HEARINGS

12.1 Proposition 218 Process and Approval of 2024 Water and Sewer Rates.

Action & Recommendation: Staff recommends Council take the following actions:

- 1. Receive the Water and Sewer Rate Study Report by Bartle Wells and Associates as final.
- 2. Conduct Proposition 218 public hearing increasing Water and Sewer rates for the City of Lindsay.
- 3. Adopt Resolution 24-37 approving a rate increase for Water Services.
- 4. Adopt Resolution 24-38 approving a rate increase for Sewer Services.

Submitted by: Lacy Meneses, Director of Finance

Neyba Amezcua, Principal Project Manager-QK, Inc.

Erik Helgeson, Bartle Wells Associates