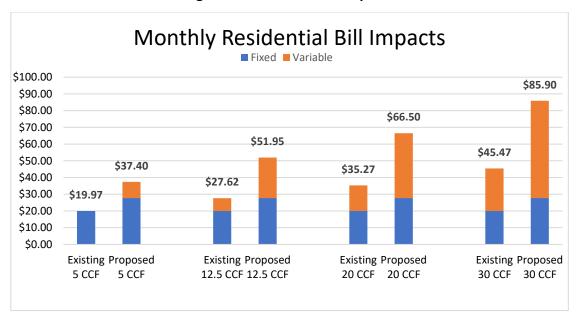

#### 12. PUBLIC HEARINGS

12.1 Proposition 218 Process and Approval of 2024 Water and Sewer Rates.

Action & Recommendation: Staff recommends Council take the following actions:

- 1. Receive the Water and Sewer Rate Study Report by Bartle Wells and Associates as final.
- 2. Conduct Proposition 218 public hearing increasing Water and Sewer rates for the City of Lindsay.
- 3. Adopt Resolution 24-37 approving a rate increase for Water Services.
- 4. Adopt Resolution 24-38 approving a rate increase for Sewer Services.

Submitted by: Lacy Meneses, Director of Finance

Neyba Amezcua, Principal Project Manager-QK, Inc.

Erik Helgeson, Bartle Wells Associates