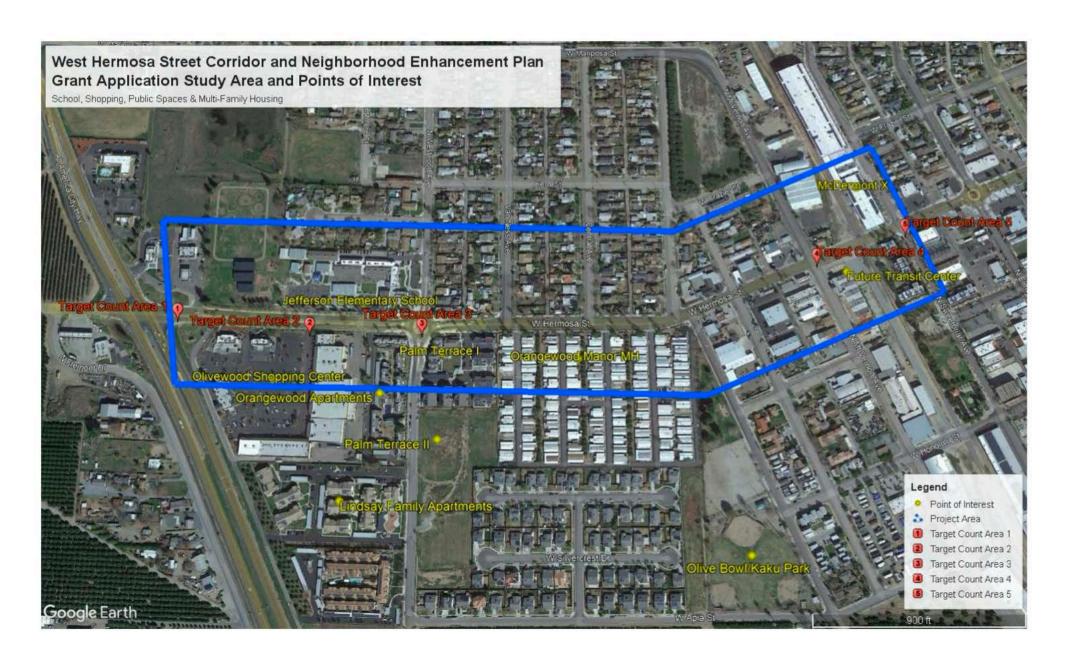

Routine items approved in one motion unless an item is pulled for discussion.

- 10.1 Waive Full Reading of All Ordinances In Full and Authorize Reading by Title Only
- 10.2 Minutes from December 14, 2021 City Council Regular Meeting (pp. 5-10)
- 10.3 Warrant List for November 04, 2021 Through December 06, 2021 (pp. 11-20)
- 10.4 Warrant List for December 07, 2021 Through December 28, 2021 (pp. 21-31)
- 10.5 Treasurer's Report for November 2021(p. 32)
- 10.6 Treasurer's Report for December 2021 (p. 33)
- 10.7 Second Reading of Ordinance 592, An Ordinance Providing for the Payment of Salaries to Members of the City Council in the City of Lindsay and Declaring the Operative and Effective Dates of Said Ordinance (pp. 34-38)
- 10.8 Minute Order Approval of the West Hermosa Street Corridor and Neighborhood Enhancement Plan Request for Proposals (RFPs) submitted and the Recommendation to Award the contract to KTU&A. (pp. 39-41)