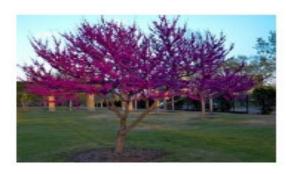

#### OPTION #1-LANDSCAPING

Decomposed Granite
Gray or Gold

Chinese Pistachio

3 variety of trees

Oklahoma Redbud

White Tuscarora Crape Myrtle

Circle