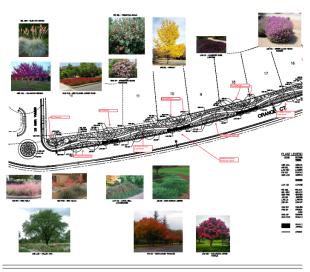

#### OPTION #1-LANDSCAPING

Decomposed Granite
Gray or Gold

Chinese Pistachio

3 variety of trees

Oklahoma Redbud

White Tuscarora Crape Myrtle

Circle

#### OPTION #1-LANDSCAPING

Gold Option \$55,147

**Grey Option \$51,947** 

Sources of Funds

Fund Balance \$38,674

City \$16,473

Sources of Funds

Available District Fund Balance