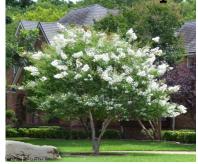

#### OPTION #1-LANDSCAPING

Decomposed Granite
Gray or Gold

Chinese Pistachio

3 variety of trees

Oklahoma Redbud

White Tuscarora Crape Myrtle

Circle