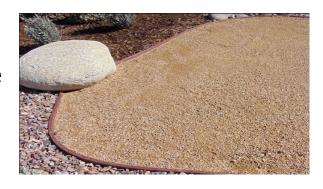

#### OPTION #1-LANDSCAPING

Decomposed Granite
Gray or Gold

Chinese Pistachio

3 variety of trees

Oklahoma Redbud

White Tuscarora Crape Myrtle

Circle