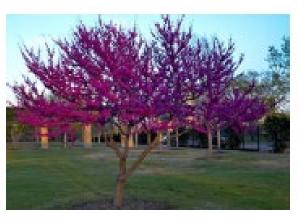

#### OPTION #1-LANDSCAPING

Decomposed Granite
Gray or Gold

Chinese Pistachio

3 variety of trees

Oklahoma Redbud

White Tuscarora Crape Myrtle

Circle