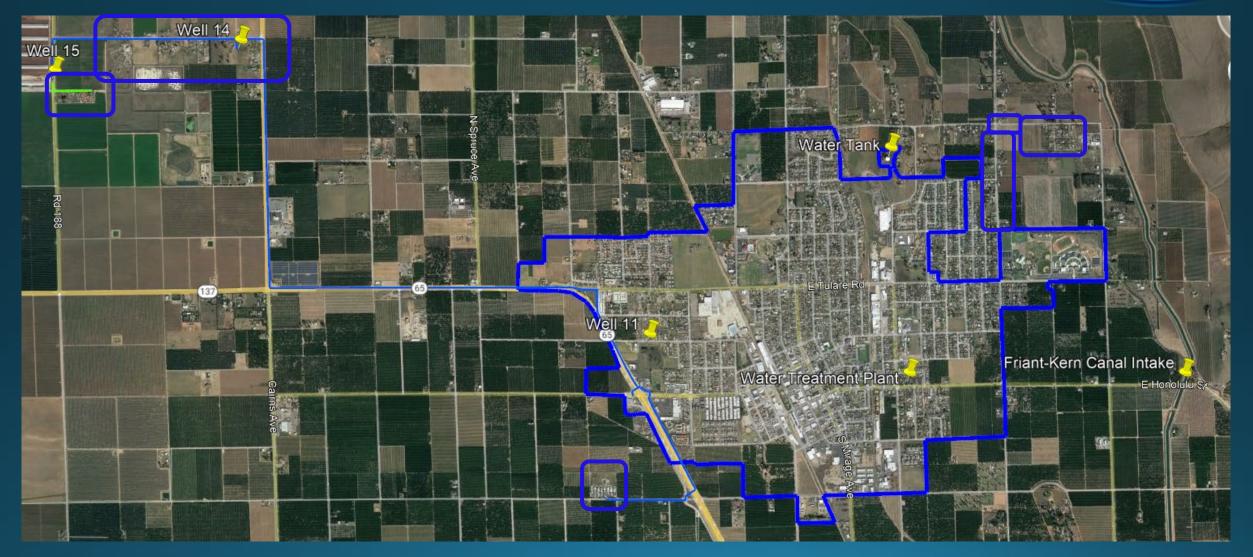

|                |                      |            |              |                              |
|                             | 68             |                      |            |              | 68                           |
| Jan                         |                |                      |            |              |                              |
|                             |                |                      |            |              |                              |
| Jan<br>Feb                  | 68             |                      |            |              | 68                           |
|                             |                |                      |            |              | 68                           |

## SURFACE & GROUND WATER